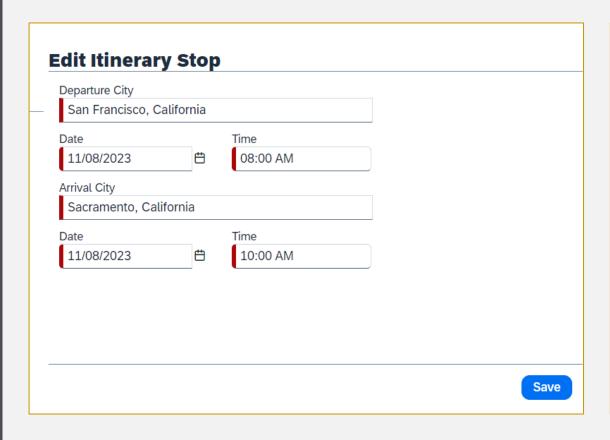

## EXPENSE REPORT: MEALS & INCIDENTALS LOCATION-BASED PER DIEM

3. Enter your travel stop details (departure to arrival).

## EXPENSE REPORT: MEALS & INCIDENTALS LOCATION-BASED PER DIEM

4. Mark any specific meals that were provided on your trip which will automatically be deducted.