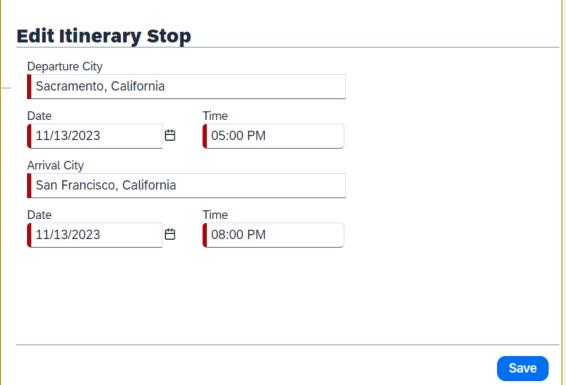

## EXPENSE REPORT: MEALS & INCIDENTALS LOCATION-BASED PER DIEM

3. Enter your travel stop details (departure to arrival).

## EXPENSE REPORT: MEALS & INCIDENTALS LOCATION-BASED PER DIEM

4. Mark any specific meals that were provided on your trip which will automatically be deducted.