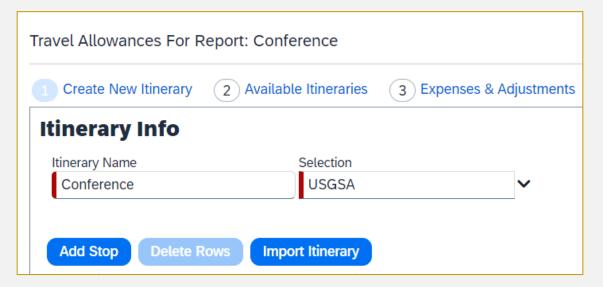

1. Click Travel Allowance > Manage Travel Allowance.

2. Click **Create New Itinerary** (or **Import Itinerary** if booked travel in Concur).

## EXPENSE REPORT: MEALS & INCIDENTALS LOCATION-BASED PER DIEM

3. Enter your travel stop details (departure to arrival).