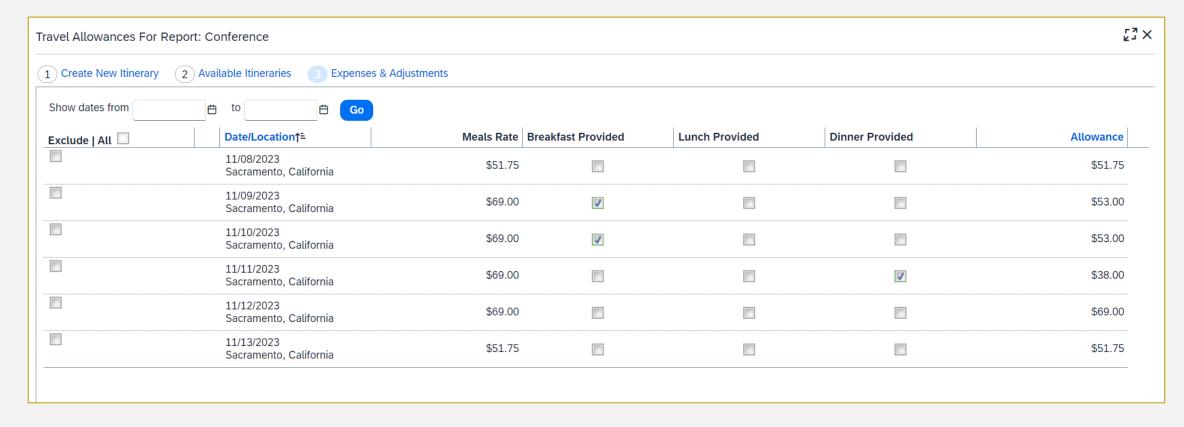

## EXPENSE REPORT: MEALS & INCIDENTALS LOCATION-BASED PER DIEM

4. Mark any specific meals that were provided on your trip which will automatically be deducted.

## EXPENSE REPORT: MEALS & INCIDENTALS LOCATION-BASED PER DIEM

5. Meal Expenses will then automatically be added to the expense report.

| Payment Type↓↑ | Expense Type↓↑                     | Vendor Details↓↑       | Date↓ <del>፣</del> | Requested↓↑ |
|----------------|------------------------------------|------------------------|--------------------|-------------|
| Out of Pocket  | Meals/Incidentals - Location Based | Sacramento, California | 11/13/2023         | \$51.75     |
| Out of Pocket  | Meals/Incidentals - Location Based | Sacramento, California | 11/12/2023         | \$69.00     |
| Out of Pocket  | Meals/Incidentals - Location Based | Sacramento, California | 11/11/2023         | \$38.00     |
| Out of Pocket  | Meals/Incidentals - Location Based | Sacramento, California | 11/10/2023         | \$53.00     |
| Out of Pocket  | Meals/Incidentals - Location Based | Sacramento, California | 11/09/2023         | \$53.00     |
| Out of Pocket  | Meals/Incidentals - Location Based | Sacramento, California | 11/08/2023         | \$51.75     |
|                |                                    |                        |                    | \$316.50    |