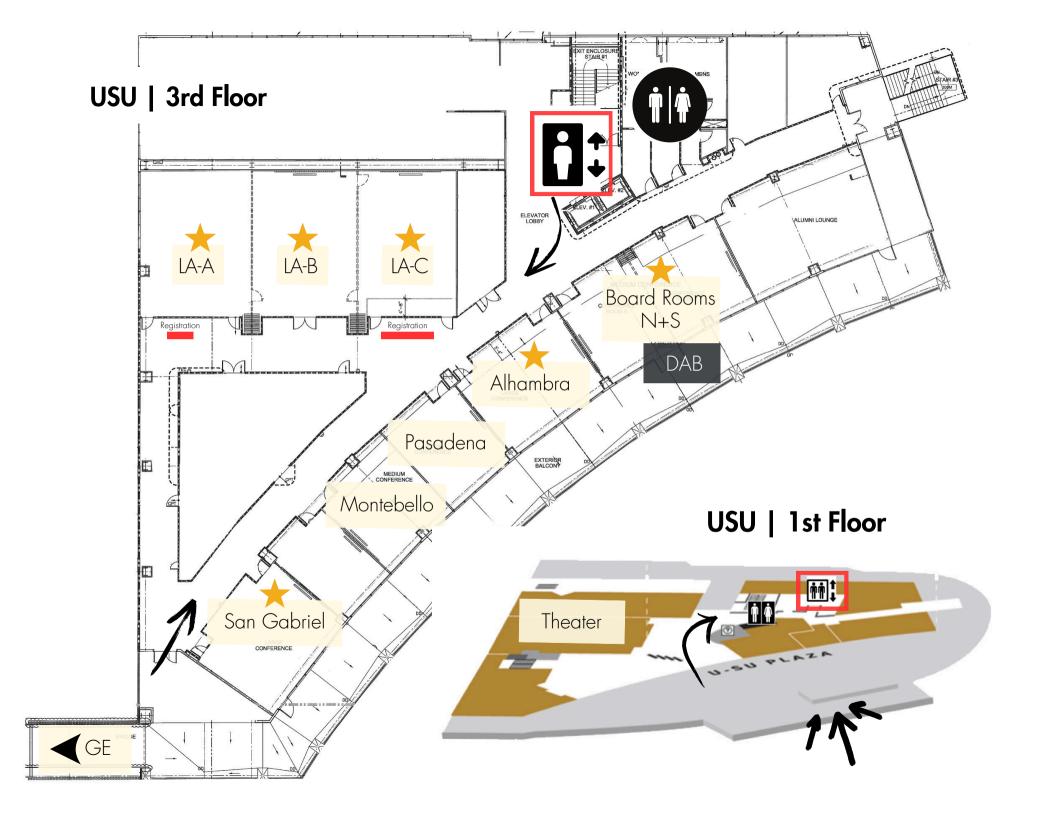

Presenting projects from the Computer Science, Engineering Technology, Electrical Engineering, and Mechanical Engineering programs.

Friday, May 2, 2025 | 8:00 a.m. to 4:30 p.m. | U-SU 3<sup>rd</sup> Floor

Presenting projects from the following program.

**Computer Science** 

| ROOM                         | 8:45 a.m.                           | 9:30 a.m 10:00 a.m.                          | 10:00 a.m 10:30 a.m.  | 10:30 a.m 11:00 a.m.            | 11:00 a.m 11:30 a.m.                  | 11:30 - 12:00 p.m.                              |
|------------------------------|-------------------------------------|----------------------------------------------|-----------------------|---------------------------------|---------------------------------------|-------------------------------------------------|
| <b>LA Room A</b><br>Rm 308B  | Program<br>Welcome<br>@<br>LA Rooms | ViperRocks!                                  | Aerospace<br>Project  | Delay Tolerance<br>Network      | RoboSub                               | RoboSub<br>(EE/ME Project)                      |
| <b>LA Room B</b><br>Rm 308B  |                                     | Box.com<br>Edefender<br>Integration          | Project<br>Mirage     | Cedars Siani<br>Project         | LA City BOE<br>Sidewalk<br>Assessment | LA City Sidewalk<br>Assessment<br>EE/ME Project |
| <b>LA Room C</b><br>Rm 308B  |                                     | LAPD #1<br>AWS                               | LAPD #2<br>Power Apps | LAPD #3<br>Power Bl             | Pacific Clinics<br>Project            |                                                 |
| <b>San Gabriel</b><br>Rm 313 |                                     | Digital Phenotyping<br>For Visual Field Loss | QTC Project           | Army<br>Research Lab<br>Project | We2Link<br>Project                    |                                                 |

| ROOM                         | 1:00 p.m.               | 1:30 p.m 2:00 p.m.                        | 2:00 p.m 2:30 p.m.                        | 2:30 p.m 3:00 p.m.                                                        | 3:00 p.m 3:30 p.m.                                 |
|------------------------------|-------------------------|-------------------------------------------|-------------------------------------------|---------------------------------------------------------------------------|----------------------------------------------------|
| <b>Alhambra</b><br>Rm 305    |                         | 104A<br>C-UASC                            | 104B<br>C-UASC                            | 107<br>Battery Workforce Challenge<br>Electric Car Battery<br>Development | 111<br>Garden Solar Power<br>Off Grid Solar System |
| <b>LA Room A</b><br>Rm 308B  | Program<br>Welcome<br>@ | 101A<br>Aerospace<br>Cosmic Challenge     | 101B<br>Aerospace<br>Cosmic Challenge     | 102<br>Aerospace<br>Free Flyer Grapple                                    | 108<br>RC Glider Launcher                          |
| <b>LA Room B</b><br>Rm 308B  |                         | 105A<br>C-3DPAC                           | 105B<br>C-3DPAC                           | 105C<br>C-3DPAC                                                           | 105D<br>C-3DPAC                                    |
| <b>LA Room C</b><br>Rm 308B  | LA Rooms                | 106A<br>Acrobot Robotic<br>Trapeze Artist | 106B<br>Acrobot Robotic<br>Trapeze Artist | 106C<br>Acrobot Robotic<br>Trapeze Artist                                 | 113<br>Boeing<br>Sport Tag Generator               |
| <b>San Gabriel</b><br>Rm 313 |                         | 109A<br>iMasons<br>Latency Solution       | 109B<br>iMasons<br>Byte Busters           | 115<br>SoCalGas<br>Carbon Capture                                         | 110<br>ASHRAE                                      |