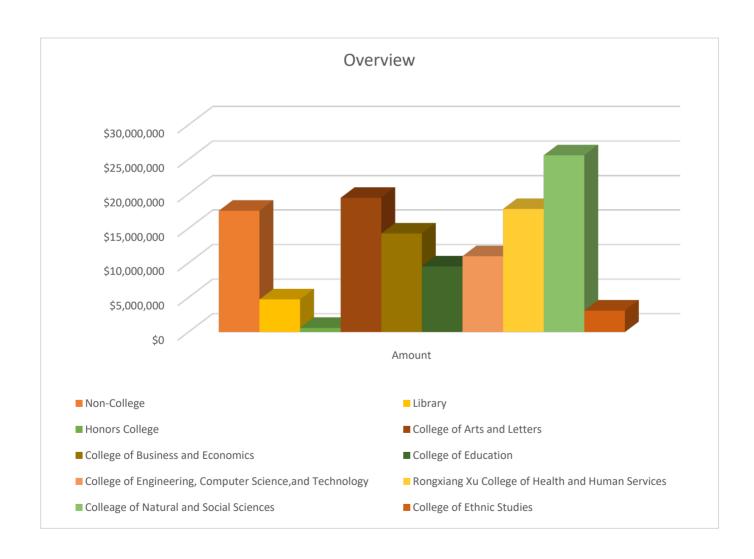

| 27 |
| COL         | <u>LEGES</u>                              |    |
| 2           | 00120 - Honors College                    | 28 |
| 2           | 01000 - College of Arts and Letters       | 29 |
| 2           | 01200 - College of Business and Economics | 30 |
| 2           | 01400 - College of Education              | 31 |



# 2024-2025 RESOURCE ALLOCATION PLAN ACADEMIC AFFAIRS

#### **TABLE OF CONTENTS**

| 201500 - College of Engineering, Computer Science and Technology | 32 |
|------------------------------------------------------------------|----|
| 201600 - Rongxiang Xu College of Health and Human Services       | 33 |
| 201700 - College of Natural and Social Sciences                  | 34 |
| 201900 - College of Ethnics Studies                              | 35 |



#### 2024-2025 RESOURCE ALLOCATION ACADEMIC AFFAIRS

#### Consolidation

|                                                   | 2024-25 Base  | 2024-25 Base Adj. | 2023-24 Salary Incr. | 2024-25 Salary Incr. | 2024-25 RAP 3 | 2024-25 Adj. Base |
|---------------------------------------------------|---------------|-------------------|----------------------|----------------------|---------------|-------------------|
|                                                   | FUNDS         | FUNDS             | FUNDS                | FUNDS                | FUNDS         | FUNDS             |
| SALARIES & WAGES:                                 |               |                   |                      |                      |               |                   |
| Faculty