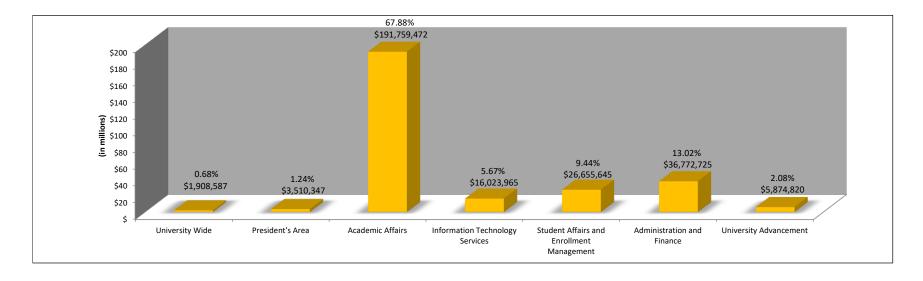

## 2024-2025 RESOURCE ALLOCATION SUMMARY BY DIVISION

|                                                       | UNIVERSITY<br>WIDE | PRESIDENT'S<br>AREA | ACADEMIC<br>AFFAIRS | INFORMATION<br>TECHNOLOGY<br>SERVICES | STUDENT AFFAIRS<br>AND ENROLLMENT<br>MANAGEMENT | ADMINISTRATION<br>AND<br>FINANCE | UNIVERSITY<br>ADVANCEMENT | TOTAL         |
|-------------------------------------------------------|--------------------|---------------------|---------------------|---------------------------------------|-------------------------------------------------|----------------------------------|---------------------------|---------------|
| TOTAL SALARIES & WAGES                                | \$1,908,587        | \$1,980,611         | \$110,180,252       | \$8,160,848                           | \$14,605,725                                    | \$21,578,276                     | \$3,160,876               | \$161,575,175 |
| TOTAL OPERATING EXPENSE & EQUIPMENT                   | 91,708,790         | 298,252             | 13,400,949          | 2,788,947                             | 2,968,519                                       | 1,863,995                        | 748,206                   | 113,777,658   |
| SUBTOTAL                                              | \$93,617,377       | \$2,278,863         | \$123,581,201       | \$10,949,795                          | \$17,574,244                                    | \$23,442,271                     | \$3,909,082               | \$275,352,833 |
| EMPLOYEE BENEFITS ESTIMATE SALARIES INCREASE ESTIMATE |                    | 1,231,484           | 68,506,771          | 5,074,170                             | 9,081,401                                       | 13,416,725                       | 1,965,338                 | 99,275,889    |
| TOTAL                                                 | \$93,617,377       | \$3,510,347         | \$192,087,972       | \$16,023,965                          | \$26,655,645                                    | \$36,858,996                     | \$5,874,420               | \$374,628,722 |
| LESS Financial Aid, Utilities, & Other Restricted     | (91,708,790)       |                     | (328,500)           |                                       |                                                 | (86,271)                         |                           | (92,123,561)  |
| TOTAL                                                 | \$1,908,587        | \$3,510,347         | \$191,759,472       | \$16,023,965                          | \$26,655,645                                    | \$36,772,725                     | \$5,874,420               | \$282,505,161 |
| PERCENT OF TOTAL                                      | 0.68%              | 1.24%               | 67.88%              | 5.67%                                 | 9.44%                                           | 13.02%                           | 2.08%                     | 100.00%       |