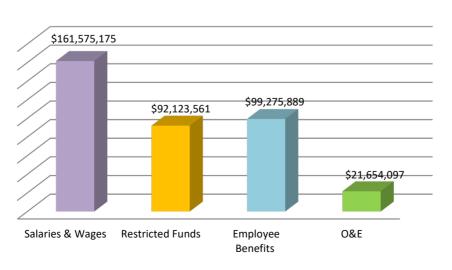

## 2024-2025 RESOURCE ALLOCATION CAMPUS OPERATING FUND

| Conso |  |  |
|-------|--|--|
|       |  |  |
|       |  |  |

|                                                         | Consolidation |  |  |
|---------------------------------------------------------|---------------|--|--|
|                                                         | 2024-25 Base  |  |  |
| 0.17 ( 0.77) 0.77( 0.77)                                | FUNDS         |  |  |
| SALARIES & WAGES:                                       |               |  |  |
| Faculty                                                 | \$86,084,197  |  |  |
| Non-Faculty                                             | 73,582,391    |  |  |
| Non-Faculty & Management Reclass                        | 0             |  |  |
| Compensation Pool                                       | 1,908,587     |  |  |
| TOTAL SALARIES & WAGES                                  | \$161,575,175 |  |  |
| EMPLOYEE BENEFITS                                       | \$99,275,889  |  |  |
| RESTRICTED FUNDS:                                       |               |  |  |
| State University Grant and Other Financial Aid Programs | \$57,866,043  |  |  |
| Utilities and Special Repairs                           | 11,018,886    |  |  |
| University-Wide Restricted                              | 9,669,924     |  |  |
| CSU Risk Pool                                           | 8,899,094     |  |  |
| Campus Reserves                                         | 4,341,114     |  |  |
| Nursing/Master's Program                                | 328,500       |  |  |
| TOTAL RESTRICTED FUNDS                                  | \$92,123,561  |  |  |
| OPERATING EXPENSE & EQUIPMENT:                          |               |  |  |
| Supplies & Services                                     | \$20,331,897  |  |  |
| Faculty Professional Development                        | 842,790       |  |  |
| Equipment                                               | 264,614       |  |  |
| Miscellaneous                                           | 214,796       |  |  |
| TOTAL OPERATING EXPENSE & EQUIPMENT                     | \$21,654,097  |  |  |
| TOTAL                                                   | \$374,628,722 |  |  |