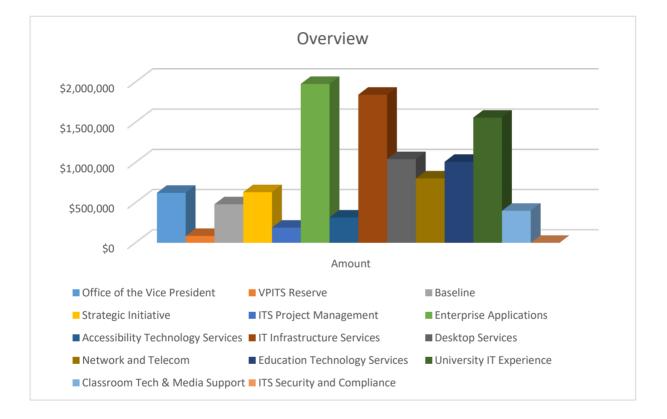

| 300000 (0601)                        |                       |                            |                               |                               |                        | Office of the Vice<br>President |
|--------------------------------------|-----------------------|----------------------------|-------------------------------|-------------------------------|------------------------|---------------------------------|
|                                      | 2024-25 Base<br>FUNDS | 2024-25 Base Adj.<br>FUNDS | 2023-24 Salary Incr.<br>FUNDS | 2024-25 Salary Incr.<br>FUNDS | 2024-25 RAP 3<br>FUNDS | 2024-25 Adj. Base<br>FUNDS      |
| SALARIES & WAGES:                    |                       |                            |                               |                               |                        |                                 |
| Faculty                              |                       |                            |                               |                               |                        |                                 |
| Non-Faculty                          | \$488,912             |                            | \$15,432                      | \$23,328                      | (\$45,956)             | \$481,716                       |
| Faculty Promotion                    |                       |                            |                               |                               |                        |                                 |
| Work Study On/Off Campus             |                       |                            |                               |                               |                        |                                 |
| TOTAL SALARIES & WAGES:              | \$488,912             | \$0                        | \$15,432                      | \$23,328                      | (\$45,956)             | \$481,716                       |
| OPERATING EXPENSE & EQUIPMENT:       |                       |                            |                               |                               |                        |                                 |
| Supplies & Services                  | \$154,880             | (\$1,542,417)              |                               |                               | \$1,527,859            | \$140,322                       |
| Equipment                            |                       |                            |                               |                               |                        |                                 |
| Miscellaneous                        |                       |                            |                               |                               |                        |                                 |
| Permanent Technology Allocation      |                       |                            |                               |                               |                        |                                 |
| TOTAL OPERATING EXPENSE & EQUIPMENT: | \$154,880             | (\$1,542,417)              | \$0                           | \$0                           | \$1,527,859            | \$140,322                       |
| TOTAL                                | \$643,792             | (\$1,542,417)              | \$15,432                      | \$23,328                      | \$1,481,903            | \$622,038                       |

| 300010 (0601)                        |              |                   |                      |                      |               | <b>VPITS Reserve</b> |
|--------------------------------------|--------------|-------------------|----------------------|----------------------|---------------|----------------------|
|                                      | 2024-25 Base | 2024-25 Base Adj. | 2023-24 Salary Incr. | 2024-25 Salary Incr. | 2024-25 RAP 3 | 2024-25 Adj. Base    |
|                                      | FUNDS        | FUNDS             | FUNDS                | FUNDS                | FUNDS         | FUNDS                |
| SALARIES & WAGES:                    |              |                   |                      |                      |               |                      |
| Faculty                              |              |                   |                      |                      |               |                      |
| Non-Faculty                          | \$94,826     |                   |                      |                      | (\$8,913)     | \$85,913             |
| Faculty Promotion                    |              |                   |                      |                      |               |                      |
| Work Study On/Off Campus             |              |                   |                      |                      |               |                      |
| TOTAL SALARIES & WAGES:              | \$94,826     | \$0               | \$0                  | \$0                  | (\$8,913)     | \$85,913             |
| OPERATING EXPENSE & EQUIPMENT:       |              |                   |                      |                      |               |                      |
| Supplies & Services                  |              |                   |                      |                      |               |                      |
| Equipment                            |              |                   |                      |                      |               |                      |
| Miscellaneous                        |              |                   |                      |                      |               |                      |
| Permanent Technology Allocation      |              |                   |                      |                      |               |                      |
| TOTAL OPERATING EXPENSE & EQUIPMENT: | \$0          | \$0               | \$0                  | \$0                  | \$0           | \$0                  |
| TOTAL                                | \$94,826     | \$0               | \$0                  | \$0                  | (\$8,913)     | \$85,913             |

| 300020-04990 (0409)                  |              |                   |                      |                      |               | Baseline          |
|--------------------------------------|--------------|-------------------|----------------------|----------------------|---------------|-------------------|
|                                      | 2024-25 Base | 2024-25 Base Adj. | 2023-24 Salary Incr. | 2024-25 Salary Incr. | 2024-25 RAP 3 | 2024-25 Adj. Base |
|                                      | FUNDS        | FUNDS             | FUNDS                | FUNDS                | FUNDS         | FUNDS             |
| SALARIES & WAGES:                    |              |                   |                      |                      |               |                   |
| Faculty                              |              |                   |                      |                      |               |                   |
| Non-Faculty                          | \$305,107    |                   | \$11,460             | \$12,012             |               | \$328,579         |
| Faculty Promotion                    |              |                   |                      |                      |               |                   |
| Work Study On/Off Campus             |              |                   |                      |                      |               |                   |
| TOTAL SALARIES & WAGES:              | \$305,107    | \$0               | \$11,460             | \$12,012             | \$0           | \$328,579         |
| OPERATING EXPENSE & EQUIPMENT:       |              |                   |                      |                      |               |                   |
| Supplies & Services                  |              |                   |                      |                      |               |                   |
| Equipment                            |              |                   |                      |                      |               |                   |
| Miscellaneous                        |              |                   |                      |                      |               |                   |
| Permanent Technology Allocation      | \$651,094    |                   |                      |                      | (500,000)     | \$151,094         |
| TOTAL OPERATING EXPENSE & EQUIPMENT: | \$651,094    | \$0               | \$0                  | \$0                  | (\$500,000)   | \$151,094         |
| TOTAL                                | \$956,201    | \$0               | \$11,460             | \$12,012             | (\$500,000)   | \$479,673         |

| 300020-04630 (0409)                  |              |                   |                      |                      |               | Strategic Initiative |
|--------------------------------------|--------------|-------------------|----------------------|----------------------|---------------|----------------------|
|                                      | 2024-25 Base | 2024-25 Base Adj. | 2023-24 Salary Incr. | 2024-25 Salary Incr. | 2024-25 RAP 3 | 2024-25 Adj. Base    |
|                                      | FUNDS        | FUNDS             | FUNDS                | FUNDS                | FUNDS         | FUNDS                |
| SALARIES & WAGES                     |              |                   |                      |                      |               |                      |
| Faculty                              |              |                   |                      |                      |               |                      |
| Non-Faculty                          |              |                   |                      |                      |               |                      |
| Faculty Promotion                    |              |                   |                      |                      |               |                      |
| Work Study On/Off Campus             |              |                   |                      |                      |               |                      |
| TOTAL SALARIES & WAGES:              | \$0          | \$0               | \$0                  | \$0                  | \$0           | \$0                  |
| OPERATING EXPENSE & EQUIPMENT:       |              |                   |                      |                      |               |                      |
| Supplies & Services                  | \$630,239    |                   |                      |                      |               | \$630,239            |
| Equipment                            |              |                   |                      |                      |               |                      |
| Miscellaneous                        |              |                   |                      |                      |               |                      |
| Permanent Technology Allocation      |              |                   |                      |                      |               |                      |
| TOTAL OPERATING EXPENSE & EQUIPMENT: | \$630,239    | \$0               | \$0                  | \$0                  | \$0           | \$630,239            |
| TOTAL                                | \$630,239    | \$0               | \$0                  | \$0                  | \$0           | \$630,239            |

| 300030 (0607)                        |                       |                            |                               |                               |                        | ITS Project<br>Management  |
|--------------------------------------|-----------------------|----------------------------|-------------------------------|-------------------------------|------------------------|----------------------------|
|                                      | 2024-25 Base<br>FUNDS | 2024-25 Base Adj.<br>FUNDS | 2023-24 Salary Incr.<br>FUNDS | 2024-25 Salary Incr.<br>FUNDS | 2024-25 RAP 3<br>FUNDS | 2024-25 Adj. Base<br>FUNDS |
| SALARIES & WAGES                     |                       |                            |                               |                               |                        |                            |
| Faculty                              |                       |                            |                               |                               |                        |                            |
| Non-Faculty                          | \$333,648             |                            | \$12,852                      | \$13,500                      | (\$172,926)            | \$187,074                  |
| Faculty Promotion                    |                       |                            |                               |                               |                        |                            |
| Work Study On/Off Campus             |                       |                            |                               |                               |                        |                            |
| TOTAL SALARIES & WAGES:              | \$333,648             | \$0                        | \$12,852                      | \$13,500                      | (\$172,926)            | \$187,074                  |
| OPERATING EXPENSE & EQUIPMENT:       |                       |                            |                               |                               |                        |                            |
| Supplies & Services                  | \$1,650               |                            |                               |                               | (\$155)                | \$1,495                    |
| Equipment                            |                       |                            |                               |                               |                        |                            |
| Miscellaneous                        |                       |                            |                               |                               |                        |                            |
| Permanent Technology Allocation      |                       |                            |                               |                               |                        |                            |
| TOTAL OPERATING EXPENSE & EQUIPMENT: | \$1,650               | \$0                        | \$0                           | \$0                           | (\$155)                | \$1,495                    |
| TOTAL                                | \$335,298             | \$0                        | \$12,852                      | \$13,500                      | (\$173,081)            | \$188,569                  |

| 300040 (0607)                        |                       |                            |                               |                               |                        | Enterprise<br>Applications |
|--------------------------------------|-----------------------|----------------------------|-------------------------------|-------------------------------|------------------------|----------------------------|
|                                      | 2024-25 Base<br>FUNDS | 2024-25 Base Adj.<br>FUNDS | 2023-24 Salary Incr.<br>FUNDS | 2024-25 Salary Incr.<br>FUNDS | 2024-25 RAP 3<br>FUNDS | 2024-25 Adj. Base<br>FUNDS |
| SALARIES & WAGES                     |                       |                            |                               |                               |                        |                            |
| Faculty                              |                       |                            |                               |                               |                        |                            |
| Non-Faculty                          | \$1,969,188           |                            | \$34,392                      | \$49,104                      | (\$185,097)            | \$1,867,587                |
| Faculty Promotion                    |                       |                            |                               |                               |                        |                            |
| Work Study On/Off Campus             |                       |                            |                               |                               |                        |                            |
| TOTAL SALARIES & WAGES:              | \$1,969,188           | \$0                        | \$34,392                      | \$49,104                      | (\$185,097)            | \$1,867,587                |
| OPERATING EXPENSE & EQUIPMENT:       |                       |                            |                               |                               |                        |                            |
| Supplies & Services                  | \$119,943             |                            |                               |                               | (\$11,274)             | \$108,669                  |
| Equipment                            |                       |                            |                               |                               |                        |                            |
| Miscellaneous                        |                       |                            |                               |                               |                        |                            |
| Permanent Technology Allocation      |                       |                            |                               |                               |                        |                            |
| TOTAL OPERATING EXPENSE & EQUIPMENT: | \$119,943             | \$0                        | \$0                           | \$0                           | (\$11,274)             | \$108,669                  |
| TOTAL                                | \$2,089,131           | \$0                        | \$34,392                      | \$49,104                      | (\$196,371)            | \$1,976,256                |

| 300045 (0607)                        |                       |                            |                               |                               |                        | Accessibility<br>Technology Services |
|--------------------------------------|-----------------------|----------------------------|-------------------------------|-------------------------------|------------------------|--------------------------------------|
|                                      | 2024-25 Base<br>FUNDS | 2024-25 Base Adj.<br>FUNDS | 2023-24 Salary Incr.<br>FUNDS | 2024-25 Salary Incr.<br>FUNDS | 2024-25 RAP 3<br>FUNDS | 2024-25 Adj. Base<br>FUNDS           |
| SALARIES & WAGES                     |                       |                            |                               |                               |                        |                                      |
| Faculty                              |                       |                            |                               |                               |                        |                                      |
| Non-Faculty                          | \$315,956             |                            |                               | \$3,756                       | (\$4,699)              | \$315,013                            |
| Faculty Promotion                    |                       |                            |                               |                               |                        |                                      |
| Work Study On/Off Campus             |                       |                            |                               |                               |                        |                                      |
| TOTAL SALARIES & WAGES:              | \$315,956             | \$0                        | \$0                           | \$3,756                       | (\$4,699)              | \$315,013                            |
| OPERATING EXPENSE & EQUIPMENT:       |                       |                            |                               |                               |                        |                                      |
| Supplies & Services                  |                       |                            |                               |                               |                        |                                      |
| Equipment                            |                       |                            |                               |                               |                        |                                      |
| Miscellaneous                        |                       |                            |                               |                               |                        |                                      |
| Permanent Technology Allocation      |                       |                            |                               |                               |                        |                                      |
| TOTAL OPERATING EXPENSE & EQUIPMENT: | \$0                   | \$0                        | \$0                           | \$0                           | \$0                    | \$0                                  |
| TOTAL                                | \$315,956             | \$0                        | \$0                           | \$3,756                       | (\$4,699)              | \$315,013                            |

| 300050-06340 (0607)                  |                       |                            |                               |                               |                        | IT Infrastructure<br>Services |
|--------------------------------------|-----------------------|----------------------------|-------------------------------|-------------------------------|------------------------|-------------------------------|
|                                      | 2024-25 Base<br>FUNDS | 2024-25 Base Adj.<br>FUNDS | 2023-24 Salary Incr.<br>FUNDS | 2024-25 Salary Incr.<br>FUNDS | 2024-25 RAP 3<br>FUNDS | 2024-25 Adj. Base<br>FUNDS    |
| SALARIES & WAGES                     |                       |                            |                               |                               |                        |                               |
| Faculty                              |                       |                            |                               |                               |                        |                               |
| Non-Faculty                          | \$1,411,304           |                            | \$62,928                      | \$57,108                      | (\$270,130)            | \$1,261,210                   |
| Faculty Promotion                    |                       |                            |                               |                               |                        |                               |
| Work Study On/Off Campus             |                       |                            |                               |                               |                        |                               |
| TOTAL SALARIES & WAGES:              | \$1,411,304           | \$0                        | \$62,928                      | \$57,108                      | (\$270,130)            | \$1,261,210                   |
| OPERATING EXPENSE & EQUIPMENT:       |                       |                            |                               |                               |                        |                               |
| Supplies & Services                  | \$641,910             |                            |                               |                               | (\$60,337)             | \$581,573                     |
| Equipment                            |                       |                            |                               |                               |                        |                               |
| Miscellaneous                        |                       |                            |                               |                               |                        |                               |
| Permanent Technology Allocation      |                       |                            |                               |                               |                        |                               |
| TOTAL OPERATING EXPENSE & EQUIPMENT: | \$641,910             | \$0                        | \$0                           | \$0                           | (\$60,337)             | \$581,573                     |
| TOTAL                                | \$2,053,214           | \$0                        | \$62,928                      | \$57,108                      | (\$330,467)            | \$1,842,783                   |

| 300051                               |                       |                            |                               |                               |                        | <b>Desktop Services</b>    |
|--------------------------------------|-----------------------|----------------------------|-------------------------------|-------------------------------|------------------------|----------------------------|
|                                      | 2024-25 Base<br>FUNDS | 2024-25 Base Adj.<br>FUNDS | 2023-24 Salary Incr.<br>FUNDS | 2024-25 Salary Incr.<br>FUNDS | 2024-25 RAP 3<br>FUNDS | 2024-25 Adj. Base<br>FUNDS |
| SALARIES & WAGES                     |                       |                            |                               |                               |                        |                            |
| Faculty                              |                       |                            |                               |                               |                        |                            |
| Non-Faculty                          | \$473,108             |                            | \$16,332                      | \$19,800                      | (\$44,470)             | \$464,770                  |
| Faculty Promotion                    |                       |                            |                               |                               |                        |                            |
| Work Study On/Off Campus             |                       |                            |                               |                               |                        |                            |
| TOTAL SALARIES & WAGES:              | \$473,108             | \$0                        | \$16,332                      | \$19,800                      | (\$44,470)             | \$464,77                   |
| OPERATING EXPENSE & EQUIPMENT:       |                       |                            |                               |                               |                        |                            |
| Supplies & Services                  | \$637,158             |                            |                               |                               | (\$59,891)             | \$577,26                   |
| Equipment                            |                       |                            |                               |                               |                        |                            |
| Miscellaneous                        |                       |                            |                               |                               |                        |                            |
| Permanent Technology Allocation      |                       |                            |                               |                               |                        |                            |
| TOTAL OPERATING EXPENSE & EQUIPMENT: | \$637,158             | \$0                        | \$0                           | \$0                           | (\$59,891)             | \$577,26                   |
| TOTAL                                | \$1,110,266           | \$0                        | \$16,332                      | \$19,800                      | (\$104,361)            | \$1,042,03                 |

| 300052                               |                       |                            |                               |                               |                        | Network and<br>Telecom     |
|--------------------------------------|-----------------------|----------------------------|-------------------------------|-------------------------------|------------------------|----------------------------|
|                                      | 2024-25 Base<br>FUNDS | 2024-25 Base Adj.<br>FUNDS | 2023-24 Salary Incr.<br>FUNDS | 2024-25 Salary Incr.<br>FUNDS | 2024-25 RAP 3<br>FUNDS | 2024-25 Adj. Base<br>FUNDS |
| SALARIES & WAGES                     |                       |                            |                               |                               |                        |                            |
| Faculty                              |                       |                            |                               |                               |                        |                            |
| Non-Faculty                          | \$542,372             |                            | \$18,216                      | \$16,524                      | (\$50,981)             | \$526,131                  |
| Faculty Promotion                    |                       |                            |                               |                               |                        |                            |
| Work Study On/Off Campus             |                       |                            |                               |                               |                        |                            |
| TOTAL SALARIES & WAGES:              | \$542,372             | \$0                        | \$18,216                      | \$16,524                      | (\$50,981)             | \$526,131                  |
| OPERATING EXPENSE & EQUIPMENT:       |                       |                            |                               |                               |                        |                            |
| Supplies & Services                  | \$304,570             |                            |                               |                               | (\$28,629)             | \$275,941                  |
| Equipment                            |                       |                            |                               |                               |                        |                            |
| Miscellaneous                        |                       |                            |                               |                               |                        |                            |
| Permanent Technology Allocation      |                       |                            |                               |                               |                        |                            |
| TOTAL OPERATING EXPENSE & EQUIPMENT: | \$304,570             | \$0                        | \$0                           | \$0                           | (\$28,629)             | \$275,941                  |
| TOTAL                                | \$846,942             | \$0                        | \$18,216                      | \$16,524                      | (\$79,610)             | \$802,072                  |

| 300060                               |                       |                            |                               |                               |                        | Education<br>Technology Service |
|--------------------------------------|-----------------------|----------------------------|-------------------------------|-------------------------------|------------------------|---------------------------------|
|                                      | 2024-25 Base<br>FUNDS | 2024-25 Base Adj.<br>FUNDS | 2023-24 Salary Incr.<br>FUNDS | 2024-25 Salary Incr.<br>FUNDS | 2024-25 RAP 3<br>FUNDS | 2024-25 Adj. Base<br>FUNDS      |
|                                      | TUNDS                 | TUNDS                      | TUNDS                         | TUNDS                         | TUNDS                  | TUNDS                           |
| SALARIES & WAGES                     |                       |                            |                               |                               |                        |                                 |
| Faculty                              |                       |                            |                               |                               |                        |                                 |
| Non-Faculty                          | \$1,061,604           |                            | \$17,856                      | \$21,960                      | (\$99,787)             | \$1,001,6                       |
| Faculty Promotion                    |                       |                            |                               |                               |                        |                                 |
| Work Study On/Off Campus             |                       |                            |                               |                               |                        |                                 |
| FOTAL SALARIES & WAGES:              | \$1,061,604           | \$0                        | \$17,856                      | \$21,960                      | (\$99,787)             | \$1,001,6                       |
| OPERATING EXPENSE & EQUIPMENT:       |                       |                            |                               |                               |                        |                                 |
| Supplies & Services                  | \$7,500               |                            |                               |                               | (\$705)                | \$6,7                           |
| Equipment                            |                       |                            |                               |                               |                        |                                 |
| Miscellaneous                        |                       |                            |                               |                               |                        |                                 |
| Permanent Technology Allocation      |                       |                            |                               |                               |                        |                                 |
| FOTAL OPERATING EXPENSE & EQUIPMENT: | \$7,500               | \$0                        | \$0                           | \$0                           | (\$705)                | \$6,7                           |
| TOTAL                                | \$1,069,104           | \$0                        | \$17,856                      | \$21,960                      | (\$100,492)            | \$1,008,4                       |

| 300070 (0409)                        |                       |                            |                               |                               |                        | University IT<br>Experience |
|--------------------------------------|-----------------------|----------------------------|-------------------------------|-------------------------------|------------------------|-----------------------------|
|                                      | 2024-25 Base<br>FUNDS | 2024-25 Base Adj.<br>FUNDS | 2023-24 Salary Incr.<br>FUNDS | 2024-25 Salary Incr.<br>FUNDS | 2024-25 RAP 3<br>FUNDS | 2024-25 Adj. Base<br>FUNDS  |
| SALARIES & WAGES                     |                       |                            |                               |                               |                        |                             |
| Faculty                              |                       |                            |                               |                               |                        |                             |
| Non-Faculty                          | \$1,385,617           |                            | \$55,560                      | \$51,252                      | (\$250,315)            | \$1,242,114                 |
| Faculty Promotion                    |                       |                            |                               |                               |                        |                             |
| Work Study On/Off Campus             |                       |                            |                               |                               |                        |                             |
| TOTAL SALARIES & WAGES:              | \$1,385,617           | \$0                        | \$55,560                      | \$51,252                      | (\$250,315)            | \$1,242,114                 |
| OPERATING EXPENSE & EQUIPMENT:       |                       |                            |                               |                               |                        |                             |
| Supplies & Services                  | \$348,290             |                            |                               |                               | (\$32,738)             | \$315,552                   |
| Equipment                            |                       |                            |                               |                               |                        |                             |
| Miscellaneous                        |                       |                            |                               |                               |                        |                             |
| Permanent Technology Allocation      |                       |                            |                               |                               |                        |                             |
| TOTAL OPERATING EXPENSE & EQUIPMENT: | \$348,290             | \$0                        | \$0                           | \$0                           | (\$32,738)             | \$315,552                   |
| TOTAL                                | \$1,733,907           | \$0                        | \$55,560                      | \$51,252                      | (\$283,053)            | \$1,557,666                 |

| 300075 (0409)                        |                       |                            |                               |                               |                        | Classroom Tech &<br>Media Support |
|--------------------------------------|-----------------------|----------------------------|-------------------------------|-------------------------------|------------------------|-----------------------------------|
| , <i>í</i>                           | 2024-25 Base<br>FUNDS | 2024-25 Base Adj.<br>FUNDS | 2023-24 Salary Incr.<br>FUNDS | 2024-25 Salary Incr.<br>FUNDS | 2024-25 RAP 3<br>FUNDS | 2024-25 Adj. Base<br>FUNDS        |
| SALARIES & WAGES                     |                       |                            |                               |                               |                        |                                   |
| Faculty                              |                       |                            |                               |                               |                        |                                   |
| Non-Faculty                          |                       |                            |                               |                               | \$399,108              | \$399,108                         |
| Faculty Promotion                    |                       |                            |                               |                               |                        |                                   |
| Work Study On/Off Campus             |                       |                            |                               |                               |                        |                                   |
| TOTAL SALARIES & WAGES:              | \$0                   | \$0                        | \$0                           | \$0                           | \$399,108              | \$399,108                         |
| OPERATING EXPENSE & EQUIPMENT:       |                       |                            |                               |                               |                        |                                   |
| Supplies & Services                  |                       |                            |                               |                               |                        |                                   |
| Equipment                            |                       |                            |                               |                               |                        |                                   |
| Miscellaneous                        |                       |                            |                               |                               |                        |                                   |
| Permanent Technology Allocation      |                       |                            |                               |                               |                        |                                   |
| TOTAL OPERATING EXPENSE & EQUIPMENT: | \$0                   | \$0                        | \$0                           | \$0                           | \$0                    | \$0                               |
| TOTAL                                | \$0                   | \$0                        | \$0                           | \$0                           | \$399,108              | \$399,108                         |

| 300080 (0607)                        |                       |                            |                               |                               |                        | ITS Security &<br>Compliance |
|--------------------------------------|-----------------------|----------------------------|-------------------------------|-------------------------------|------------------------|------------------------------|
|                                      | 2024-25 Base<br>FUNDS | 2024-25 Base Adj.<br>FUNDS | 2023-24 Salary Incr.<br>FUNDS | 2024-25 Salary Incr.<br>FUNDS | 2024-25 RAP 3<br>FUNDS | 2024-25 Adj. Base<br>FUNDS   |
| SALARIES & WAGES                     |                       |                            |                               |                               |                        |                              |
| Faculty                              |                       |                            |                               |                               |                        |                              |
| Non-Faculty                          | \$506,812             |                            | \$15,192                      | \$17,064                      | (\$539,068)            |                              |
| Faculty Promotion                    |                       |                            |                               |                               |                        |                              |
| Work Study On/Off Campus             |                       |                            |                               |                               |                        |                              |
| TOTAL SALARIES & WAGES:              | \$506,812             | \$0                        | \$15,192                      | \$17,064                      | (\$539,068)            | \$0                          |
| OPERATING EXPENSE & EQUIPMENT:       |                       |                            |                               |                               |                        |                              |
| Supplies & Services                  | \$100,185             |                            |                               |                               | (\$100,185)            |                              |
| Equipment                            |                       |                            |                               |                               |                        |                              |
| Miscellaneous                        |                       |                            |                               |                               |                        |                              |
| Permanent Technology Allocation      |                       |                            |                               |                               |                        |                              |
| TOTAL OPERATING EXPENSE & EQUIPMENT: | \$100,185             | \$0                        | \$0                           | \$0                           | (\$100,185)            | \$0                          |
| TOTAL                                | \$606,997             | \$0                        | \$15,192                      | \$17,064                      | (\$639,253)            | \$0                          |