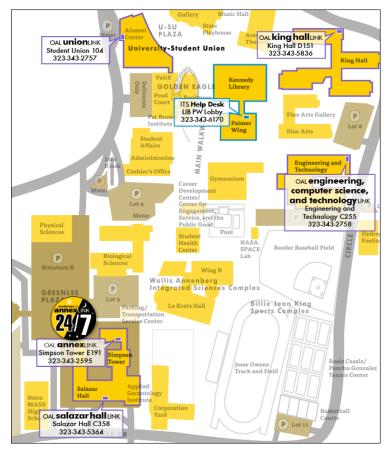

# **OPENACCESSLAB SPRING 2025** SEMESTER HOURS

#### annex Link

Simpson Tower E191 (323) 343-2595 www.calstatela.edu/annex

- □ Mon-Thu: 7 a.m. 11 p.m.
- □ Fri: 7 a.m. 6 p.m.
- □ Sat-Sun: 9 a.m. 6 p.m.
- Help Desk telephone and walk-in support available until late night

# engineering, computer science &

### technology Link

Engineering & Technology C255 Phone: (323) 343-2758

- □ Mon-Thu: 7:30 a.m. 8 p.m.
- □ Fri: 8 a.m.– 5 p.m.
- Sat-Sun: Closed

# king hall Link

*King Hall room D-151* Phone: (323) 343-5836 Mon-Thu: 9 a.m. – 5 p.m.

□ Fri-Sun: Closed

# salazar hall Link

Salazar Hall C358 Phone: (323) 343-5364 □ Closed

#### union Link

*University-Student Union Building 104* Phone: (323) 343-2757

- □ Mon-Fri: 9 a.m. 5 p.m.
- □ Sat-Sun: Closed

#### For technical assistance ITS Help Desk

(323) 343-6170 <u>helpdesk@calstatela.edu</u> www.calstatela.edu/helpdesk

Telephone Support

 Telephone Support: 24/7 except during breaks and University holidays

Walk-in Support Library Palmer Wing (LPW Lobby)

- □ Mon-Thu: 8 a.m. 7 p.m.
- □ Fri: 8 a.m. 5 p.m.
- Sat-Sun: Closed