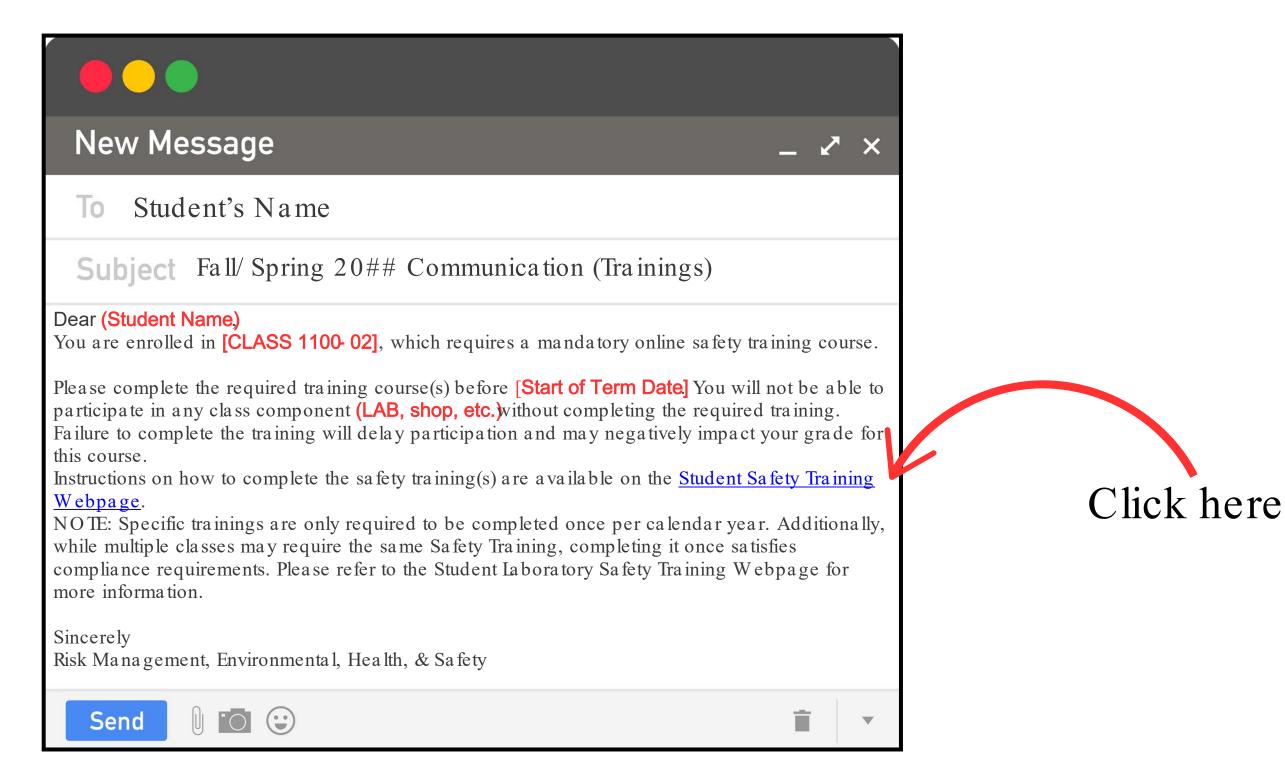

#### **Email Sent by Registrars Office**

Once enrolled into a course that requires training, student's receive an email