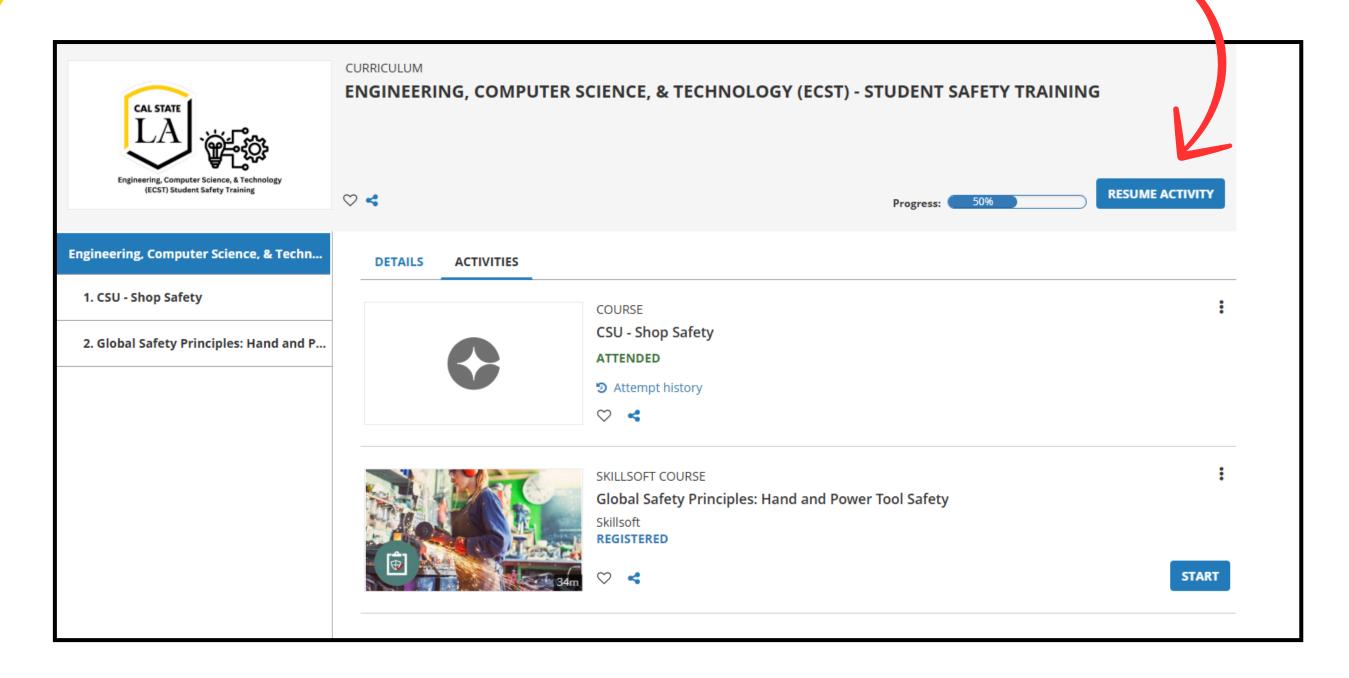

#### Register for training

Once you have been directed to CSU Learn please register for the training.

Once you have register for the training, please click Start Activity.

Once you have completed the first module, pleaseResume Activity