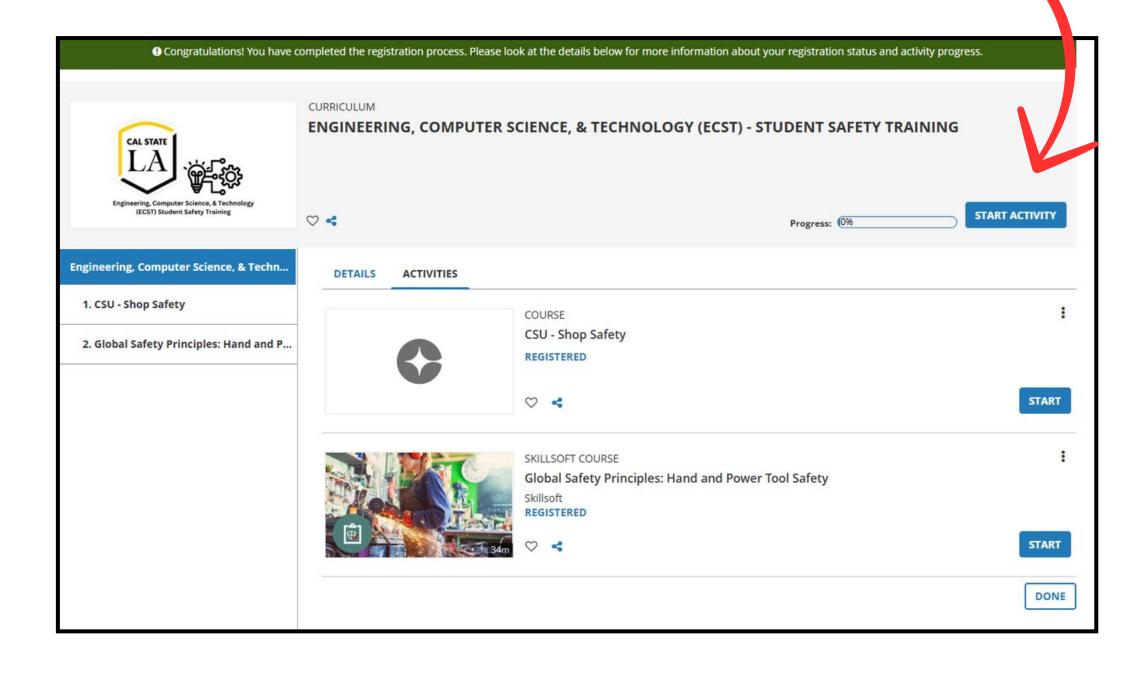

#### Register for training

Once you have been directed to CSU Learn please register for the training.

Once you have register for the training, please click Start Activity.

Once you have completed the first module, pleaseResume Activity