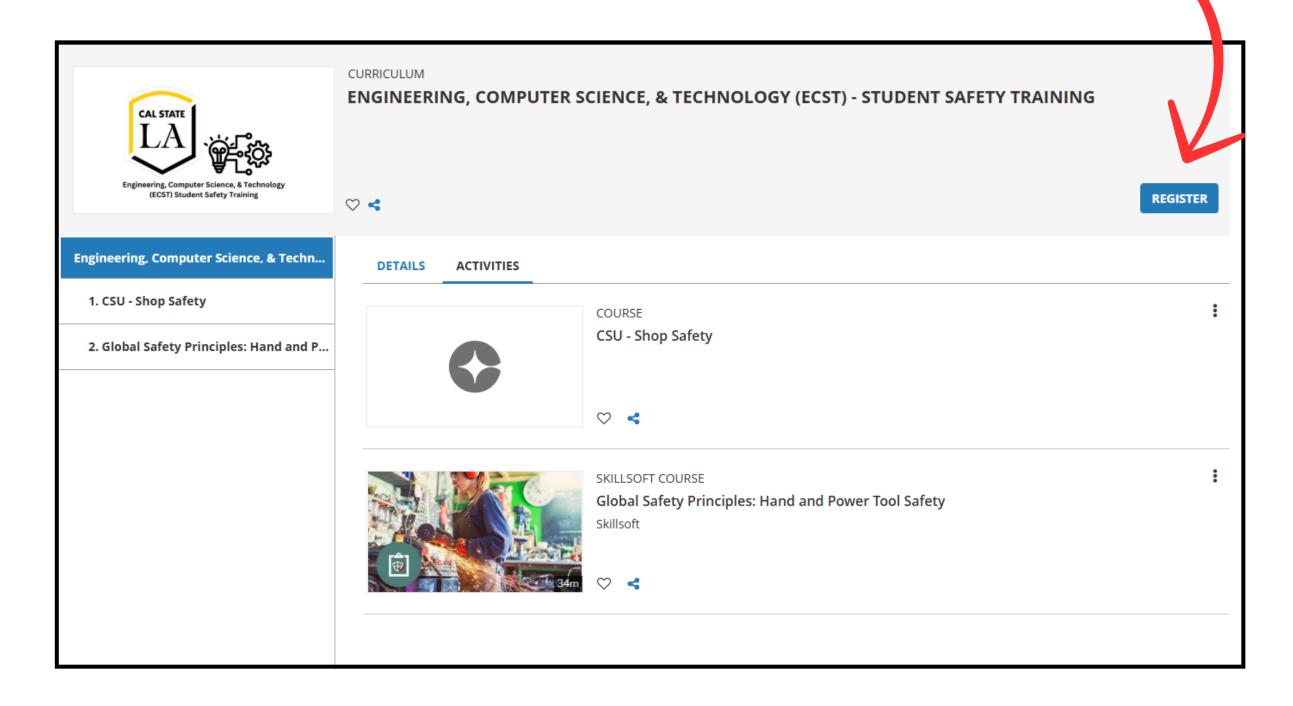

#### Register for training

Once you have been directed to CSU Learn please register for the training.

Once you have register for the training, please click Start Activity.

Once you have completed the first module, pleaseResume Activity