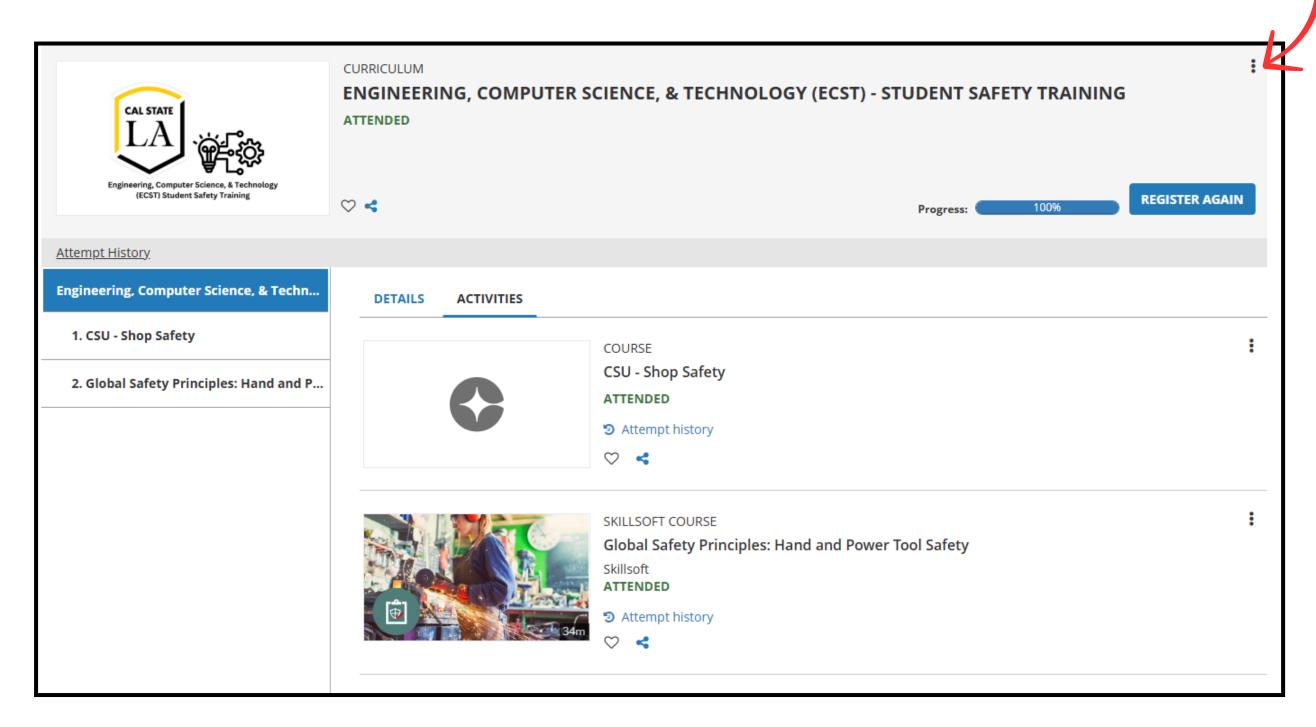

Congrats! You have completed the first module! Click the 3 dots to access your Diploma (Certificate of Completion)

Congrats! You have completed the first module! Click the 3 dots to access your Diploma (Certificate of Completion)

# Download and save for your records!