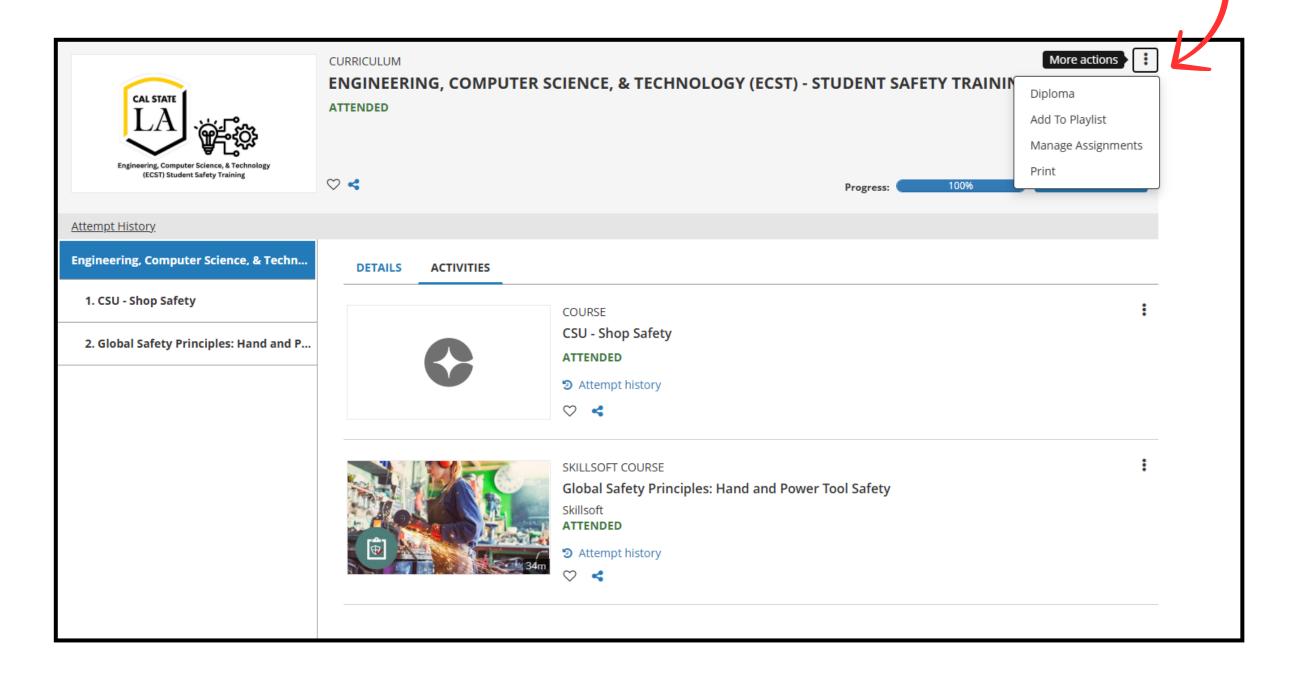

#### Register for training

Once you have been directed to CSU Learn please register for the training.

Once you have register for the training, please click Start Activity.

Once you have completed the first module, pleaseResume Activity

Congrats! You have completed the first module! Click the 3 dots to access your Diploma (Certificate of Completion)

Congrats! You have completed the first module! Click the 3 dots to access your Diploma (Certificate of Completion)