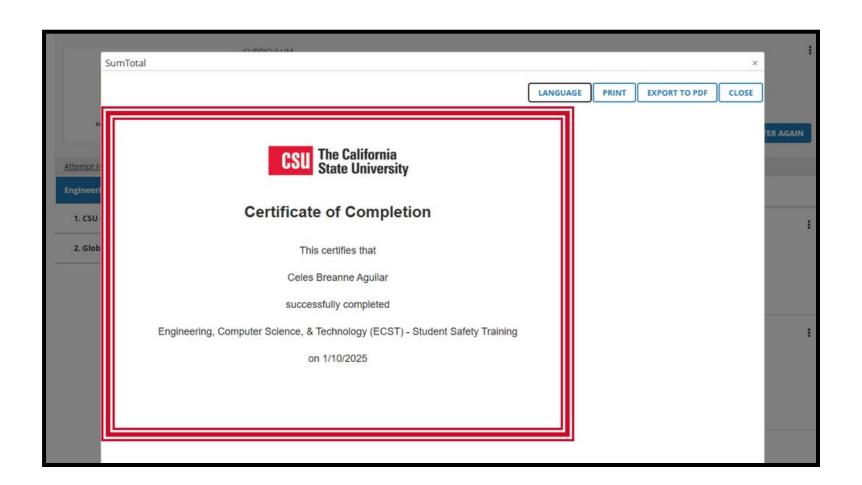

Congrats! You have completed the first module! Click the 3 dots to access your Diploma (Certificate of Completion)

Congrats! You have completed the first module! Click the 3 dots to access your Diploma (Certificate of Completion)

# Download and save for your records!