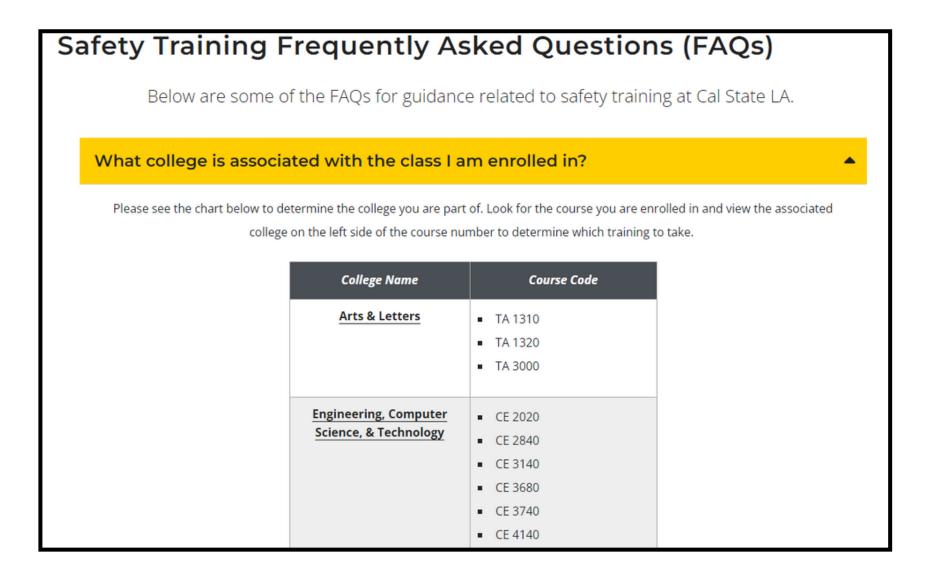

## Frequently Asked Questions (FAQs)

If you need help identifying what college your course is associated with please refer to our frequently asked questions site. Click the drop-down button on the first question and use the chart to identify the college associated with the course.

#### STUDENT SAFETY TRAINING

This training is intended for students enrolled in campus activity or laboratory as part of their degree requirements. Please select the college associated with your registered class and complete all the listed training requirements. If you need help identifying a college, please refer to the Safety Training FAQs under the 'Helpful Links' section at the bottom of the page.

**Arts & Letters** 

Engineering, Computer Science, & Technology

Health & Human Services

**Natural & Social Sciences** 