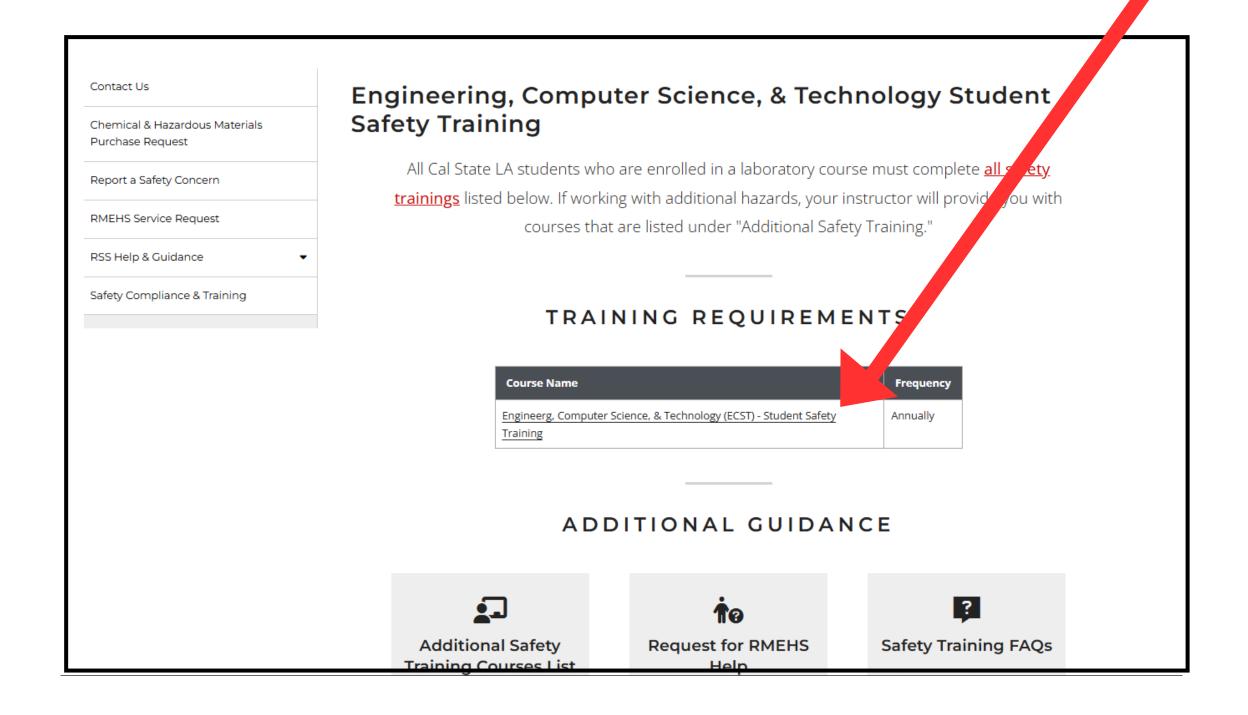

#### STUDENT SAFETY TRAINING

This training is intended for students enrolled in campus activity or laboratory as part of their degree requirements. Please select the college associated with your registered class and complete all the listed training requirements. If you need help identifying a college, please refer to the Safety Training FAQs under the 'Helpful Links' section at the bottom of the page.

#### Directed to CSU Learn

Click the course title to access the student safety training.