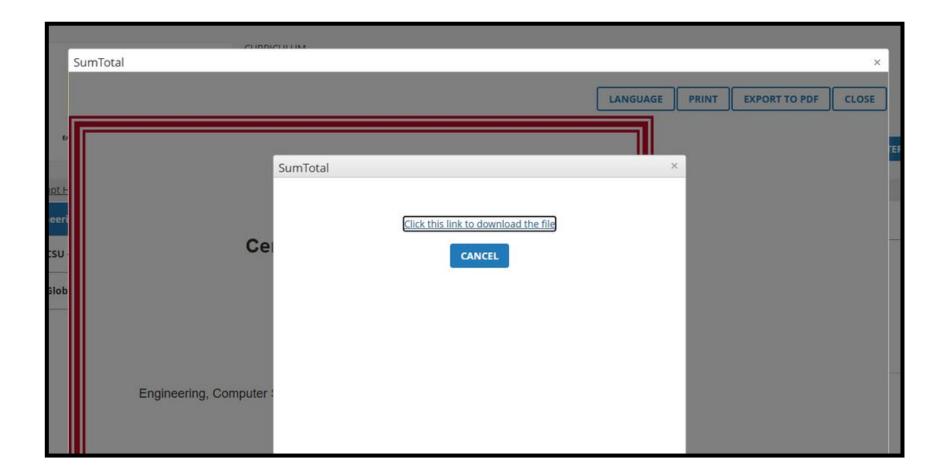

refer to our frequently asked questions site. Click the drop-down button on the first question and use the chart to identify the college associated with the course.



#### Directed to CSU Learn



Click the course title to access the student safety training.



#### Register for training



Once you have been directed to CSU Learn please register for the training.





Once you have register for the training, please click Start Activity.





Once you have completed the first module, pleaseResume Activity





Congrats! You have completed the first module! Click the 3 dots to access your Diploma (Certificate of Completion)





Congrats! You have completed the first module! Click the 3 dots to access your Diploma (Certificate of Completion)





# Download and save for your records!









#### **Contact Us**

Risk Management Environmental Health & Safety

CALIFORNIA STATE UNIVERSITY, LOS ANGELES 5151 State University Drive, Los Angeles, CA 90032



323.343.3531



rmehs@calstatela.edu



www.calstatela.edu/ehs