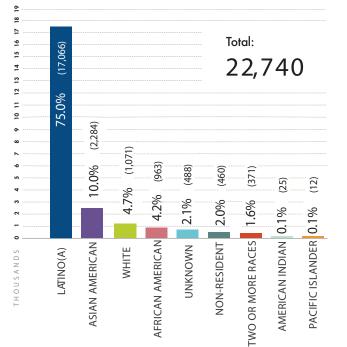

### HEADCOUNT BY COLLEGE (TOTAL: 22,740)

## **HEADCOUNT BY RACE/ETHNIC GROUP**

The race/ethnic categories were determined by the federal guidelines.