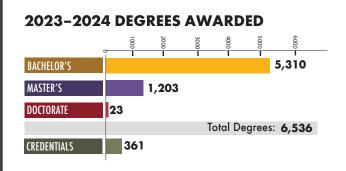

January 2025 VOLUME 66

## CAL STATE LA FACTS

#### **HEADCOUNT & FTES**

(Full-Time Equivalent Student)



### HEADCOUNT BY COLLEGE (TOTAL: 22,740)



### **HEADCOUNT BY GENDER**



#### **AVERAGE AGE**



The average age of undergraduates is 23.2, while that of graduates and postbaccalaureates is 31.1. The average for the combined group is 24.5. (As of October 17, 2024.)



### HEADCOUNT BY STUDY LOAD



graduates/postbaccalaureates, and 12.4 overall.



\*Includes high school students taking college course work as well as college students matriculated elsewhere.

### INTERNATIONAL STUDENTS BY COUNTRY OF CITIZENSHIP

| India      |      | 157   |
|------------|------|-------|
| China      |      | 57    |
| Mexico     |      | 20    |
| Bangladesh |      | 16    |
| Vietnam    |      | 15    |
| Other      |      | 195   |
| Т          | otal | : 460 |

Students with F, J, or other visa.

# CAL STATE LA FACTS

### January 2025 VOLUME 66

## **HEADCOUNT BY RACE/ETHNIC GROUP**



The race/ethnic categories were determined by the federal guidelines.



### **RETENTION AND GRADUATION RATES**



## LARGEST ENROLLED UNDERGRADUATE PROGRAMS

| BS Business Administr