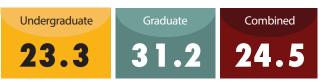

#### **AVERAGE AGE**

The average age of undergraduates is 23.2, while that of graduates and postbaccalaureates is 31.1. The average for the combined group is 24.5. (As of October 17, 2024.)