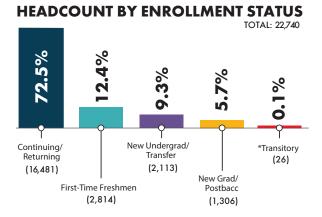

January 2025 VOLUME 66

## CAL STATE LA FACTS

#### **HEADCOUNT & FTES**

(Full-Time Equivalent Student)



### HEADCOUNT BY COLLEGE (TOTAL: 22,740)



### **HEADCOUNT BY GENDER**



#### **AVERAGE AGE**



The average age of undergraduates is 23.2, while that of graduates and postbaccalaureates is 31.1. The average for the combined group is 24.5. (As of October 17, 2024.)



### HEADCOUNT BY STUDY LOAD



graduates/postbaccalaureates, and 12.4 overall.



\*Includes high school students taking college course work as well as college students matriculated elsewhere.

### INTERNATIONAL STUDENTS BY COUNTRY OF CITIZENSHIP

| India      |      | 157   |
|------------|------|-------|
| China      |      | 57    |
| Mexico     |      | 20    |
| Bangladesh |      | 16    |
| Vietnam    |      | 15    |
| Other      |      | 195   |
| Т          | otal | : 460 |

Students with F, J, or other visa.

# CAL STATE LA FACTS

### January 2025 VOLUME 66

## **HEADCOUNT BY RACE/ETHNIC GROUP**



The race/ethnic categories were determined by the federal guidelines.



### **RETENTION AND GRADUATION RATES**



## LARGEST ENROLLED UNDERGRADUATE PROGRAMS

| BS Business Administration | 3,141 |
|----------------------------|-------|
| BA Psychology