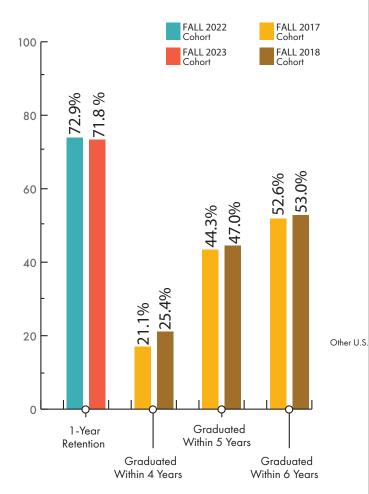

aduates and postbaccalaureates is 31.1. The average for the combined group is 24.5. (As of October 17, 2024.)



### HEADCOUNT BY STUDY LOAD



graduates/postbaccalaureates, and 12.4 overall.



\*Includes high school students taking college course work as well as college students matriculated elsewhere.

### INTERNATIONAL STUDENTS BY COUNTRY OF CITIZENSHIP

| India      |      | 157   |
|------------|------|-------|
| China      |      | 57    |
| Mexico     |      | 20    |
| Bangladesh |      | 16    |
| Vietnam    |      | 15    |
| Other      |      | 195   |
| Т          | otal | : 460 |

Students with F, J, or other visa.

# CAL STATE LA FACTS

### January 2025 VOLUME 66

## **HEADCOUNT BY RACE/ETHNIC GROUP**



The race/ethnic categories were determined by the federal guidelines.



### **RETENTION AND GRADUATION RATES**



## LARGEST ENROLLED UNDERGRADUATE PROGRAMS

| BS Business Administration | 3,141 |
|----------------------------|-------|
| BA Psychology              | 1,593 |
| BA Criminal Justice        | 1,264 |
| BA Child Development       | 977   |
| BS Biology                 | 973   |

### LARGEST ENROLLED GRADUATE PROGRAMS

| MSW Social Work     | 282 |
|---------------------|-----|
| MS Counseling       | 266 |
| MBA ·····           | 193 |
| MS Computer Science | 134 |
| MS Nursing          | 110 |



Based on Institution of Origin code