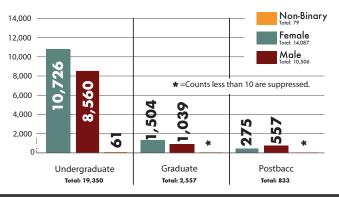

January 2025 VOLUME 66

## CAL STATE LA FACTS

#### **HEADCOUNT & FTES**

(Full-Time Equivalent Student)



### HEADCOUNT BY COLLEGE (TOTAL: 22,740)



### **HEADCOUNT BY GENDER**



#### **AVERAGE AGE**



The average age of undergraduates is 23.2, while that of graduates and postbaccalaureates is 31.1. The average for the combined group is 24.5. (As of October 17, 2024.)



### HEADCOUNT BY STUDY LOAD



graduates/postbaccalaureates, and 12.4 overall.



\*Includes high school students taking college course work as well as college students matriculated elsewhere.

### INTERNATIONAL STUDENTS BY COUNTRY OF CITIZENSHIP

| India      |      | 157   |
|------------|------|-------|
| China      |      | 57    |
| Mexico     |      | 20    |
| Bangladesh |      | 16    |
| Vietnam    |      | 15    |
| Other      |      | 195   |
| Т          | otal | : 460 |

Students with F, J, or other visa.

# CAL STATE LA FACTS

### January 2025 VOLUME 66

## **HEADCOUNT BY RACE/ETHN