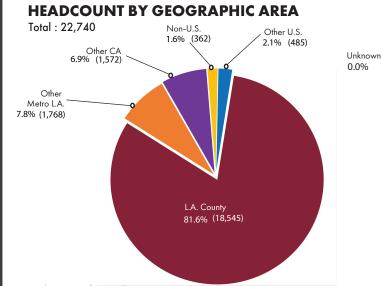

ther      |      | 195   |
| Т          | otal | : 460 |

Students with F, J, or other visa.

# CAL STATE LA FACTS

### January 2025 VOLUME 66

## **HEADCOUNT BY RACE/ETHNIC GROUP**



The race/ethnic categories were determined by the federal guidelines.



### **RETENTION AND GRADUATION RATES**



## LARGEST ENROLLED UNDERGRADUATE PROGRAMS

| BS Business Administration | 3,141 |
|----------------------------|-------|
| BA Psychology              | 1,593 |
| BA Criminal Justice        | 1,264 |
| BA Child Development       | 977   |
| BS Biology                 | 973   |

### LARGEST ENROLLED GRADUATE PROGRAMS

| MSW Social Work     | 282 |
|---------------------|-----|
| MS Counseling       | 266 |
| MBA ·····           | 193 |
| MS Computer Science | 134 |
| MS Nursing          | 110 |



Based on Institution of Origin code