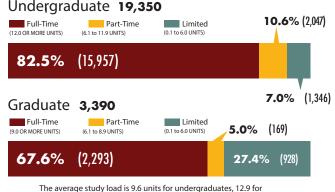

### HEADCOUNT BY STUDY LOAD

graduates/postbaccalaureates, and 12.4 overall.

\*Includes high school students taking college course work as well as college students matriculated elsewhere.