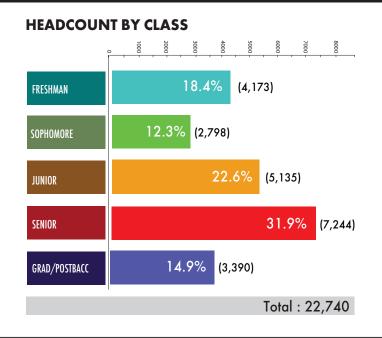

e average for the combined group is 24.5. (As of October 17, 2024.)



### HEADCOUNT BY STUDY LOAD



graduates/postbaccalaureates, and 12.4 overall.



\*Includes high school students taking college course work as well as college students matriculated elsewhere.

### INTERNATIONAL STUDENTS BY COUNTRY OF CITIZENSHIP

| India      |      | 157   |
|------------|------|-------|
| China      |      | 57    |
| Mexico     |      | 20    |
| Bangladesh |      | 16    |
| Vietnam    |      | 15    |
| Other      |      | 195   |
| Т          | otal | : 460 |

Students with F, J, or other visa.

# CAL STATE LA FACTS

### January 2025 VOLUME 66

## **HEADCOUNT BY RACE/ETHNIC GROUP**



The race/ethnic categories were determined by the federal guidelines.



### **RETENTION AND GRADUATION RATES**



## LARGEST ENROLLED UNDERGRADUATE PROGRAMS

| BS Business Administration | 3,141 |
|----------------------------|-------|
| BA Psychology              | 1,593 |
| BA Criminal Justice        | 1,264 |
| BA Child Development       | 977   |
| BS Biology                 | 973   |

### LARGEST ENROLLED GRADUATE PROGRAMS

| MSW Social Work     | 282 |
|---------------------|-----|
| MS Counseling       | 266 |
| MBA ·····           | 193 |
| MS Computer Science | 134 |
| MS Nursing          | 110 |



Based on Institution of Origin code