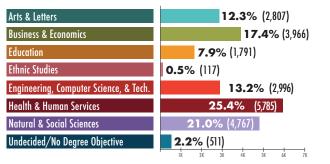

January 2025 VOLUME 66

## CAL STATE LA FACTS

#### **HEADCOUNT & FTES**

(Full-Time Equivalent Student)



### HEADCOUNT BY COLLEGE (TOTAL: 22,740)



### **HEADCOUNT BY GENDER**



#### **AVERAGE AGE**



The average age of undergraduates is 23.2, while that of graduates and postbaccalaureates is 31.1. The average for the combined group is 24.5. (As of October 17, 2024.)



### HEADCOUNT BY STUDY LOAD



graduates/postbaccalaureates, and 12.4 overall.



\*Includes high school students taking college course work as well as college students matriculated elsewhere.

### INTERNATIONAL STUDENTS BY COUNTRY OF CITIZENSHIP

| India      |      | 157   |
|------------|------|-------|
| China      |      | 57    |
| Mexico     |      | 20    |
| Bangladesh |      | 16    |
| Vietnam    |      | 15    |
| Other      |      | 195   |
| Т          | otal | : 460 |

Students with F, J, or other visa.

# CAL STATE LA FACTS

### January 2025 VOLUME