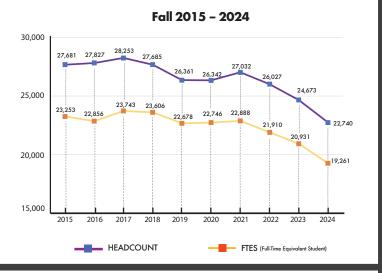

January 2025 VOLUME 66

## CAL STATE LA FACTS

#### **HEADCOUNT & FTES**

(Full-Time Equivalent Student)



### HEADCOUNT BY COLLEGE (TOTAL: 22,740)



### **HEADCOUNT BY GENDER**



#### **AVERAGE AGE**



The average age of undergraduates is 23.2, while that of graduates and postbaccalaureates is 31.1. The average for the combined group is 24.5. (As of October 17, 2024.)



### HEADCOUNT BY STUDY LOAD



graduates/postbaccalaureates, and 12.4 overall.



\*Includes high school students taking college course work as well as college students matriculated elsewhere.

### INTERNATIONAL STUDENTS BY COUNTRY OF CITIZENSHIP

| India      |      | 157   |
|------------|------|-------|
| China      |      | 57    |
| Mexico     |      | 20    |
| Bangladesh |      | 16    |
| Vietnam    |      | 15    |
| Other      |      | 195   |
| Т          | otal | : 460 |

Students with F, J, or other visa.

#