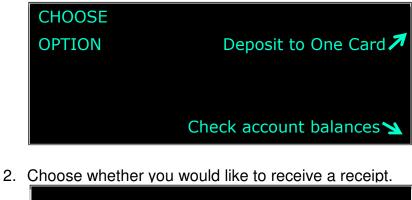

## Loading Eagle Dollar\$ to your One Card

1. Press "Deposit to One Card" button.

- 3. Swipe your One Card, with the mag-stripe to the right.
- 4. Insert your money, and "PRESS WHEN ALL BILLS ENTERED" button INSERT BILL BELOW (Use \$1, \$5, \$10 or \$20) PRESS WHEN ALL BILLS ENTERED S