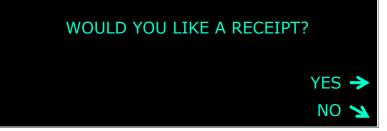

## Loading Eagle Dollar\$ to your One Card

1. Press "Deposit to One Card" button.





- 3. Swipe your One Card, with the mag-stripe to the right.
- 4. Insert your money, and "PRESS WHEN ALL BILLS ENTERED" button INSERT BILL BELOW (Use \$1, \$5, \$10 or \$20) PRESS WHEN ALL BILLS ENTERED S



5. Take your receipt (If applicable).

## Value Transfer Stations Are Located Conveniently Throughout Campus

Golden Eagle One Card Office – Student Services Building, Room 2232 JFK Library – Library North1<sup>st</sup> Floor & 3rd Floor Forensic Lab ECST Open Access Lab – E&T C255 Annex Open Access Lab – ST 191 Salazar Hall Open Access Lab – SH C258 University Student Union – 1st Floor Lobby

The Eagle Dollar\$ program is administered by Cal State LA's Golden Eagle One Card Office. For questions regarding your EAGLE DOLLAR\$ account, please contact us at 343-6800 or visit us at Stude